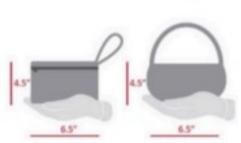

## SMALL CLUTCH PURSE

Approximately the size of a hand with or without a handle or strap. No larger than 6.5" and 4.5" with or without a handle or strap.

- Bags that are clear plastic, vinyl, or PVC and do not exceed 12" x 6" x 12" (width; depth; height)
- One-gallon clear plastic freezer bag (Ziploc bag or similar)
- Small clutch bags, approximately the size of an adult hand but not larger than 4.5" x 6.5," with or without a handle or strap.
- An exception will be made for medically necessary items after proper inspection (ex: oxygen travel bag)
- Diaper bags are allowed as long as they are accompanied by an infant.