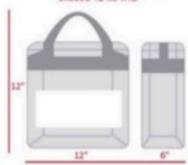

## 

CLEAR TOTE Plastic, vinyl or PVC and do not exceed 12"x6"x12"

PLASTIC STORAGE BAG Clear, one (1) gallon,

## SMALL CLUTCH PURSE

Approximately the size of a hand with or without a handle or strap. No larger than 6.5" and 4.5" with or without a handle or strap.

- Bags that are clear plastic, vinyl, or PVC and do not exceed 12" x 6" x 12" (width; depth; height)
- One-gallon clear plastic freezer bag (Ziploc bag or similar)
- Small clutch bags, approximately the size of an adult hand but not larger than 4.5" x 6.5," with or without a handle or strap.
- An exception will be made for medically necessary items after proper inspection (ex: oxygen travel bag)
- Diaper bags are allowed as long as they are accompanied by an infant.