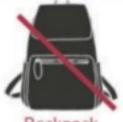

## NON-APPROVED

Camera Bag

Purse

Fanny Pack

Prohibited items include, but are not limited to: purses larger than a clutch bag, coolers, briefcases, backpacks, non-clear fanny packs, cinch bags, luggage of any kind, computer bags, camera bags, or any bag larger than the permissible size.